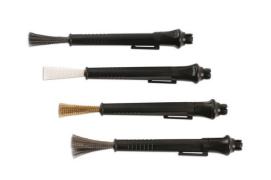

## Pen Type Detailing Brush Set 4pc

Pen type detailing brush set: steel, stainless steel, brass & nylon.

## **Additional Information**

- Pen style detailing brushes suitable for a wide range of materials and applications.
- · Overall brush length: 170mm. Adjustable brush length: up to 40mm. Ideal for accessing hard to reach areas for better cleaning.
- 4 kinds of brush steel, stainless steel, brass & nylon.
- · Plastic body with handy pocket clip.
- Brushes available individually Part Nos. 7745 (steel), 7746 (brass), 7747 (stainless steel) & 7748 (nylon).