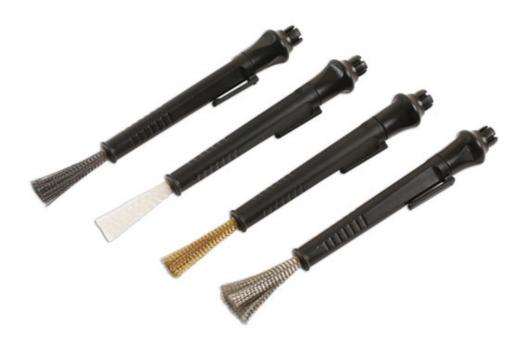

## Pen Type Detailing Brush Set 4pc

Pen type detailing brush set: steel, stainless steel, brass & nylon.

## **Additional Information**

- Pen style detailing brushes suitable for a wide range of materials and applications.
- · Overall brush length: 170mm. Adjustable brush length: up to 40mm. Ideal for accessing hard to reach areas for better cleaning.
- 4 kinds of brush steel, stainless steel, brass & nylon.
- · Plastic body with handy pocket clip.
- Brushes available individually Part Nos. 7745 (steel), 7746 (brass), 7747 (stainless steel) & 7748 (nylon).