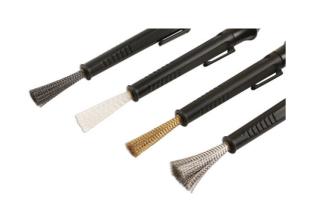

## Pen Type Detailing Brush Set 4pc

Pen type detailing brush set: steel, stainless steel, brass & nylon.

## **Additional Information**

- Pen style detailing brushes suitable for a wide range of materials and applications.
- · Overall brush length: 170mm. Adjustable brush length: up to 40mm. Ideal for accessing hard to reach areas for better cleaning.
- 4 kinds of brush steel, stainless steel, brass & nylon.
- · Plastic body with handy pocket clip.
- Brushes available individually Part Nos. 7745 (steel), 7746 (brass), 7747 (stainless steel) & 7748 (nylon).